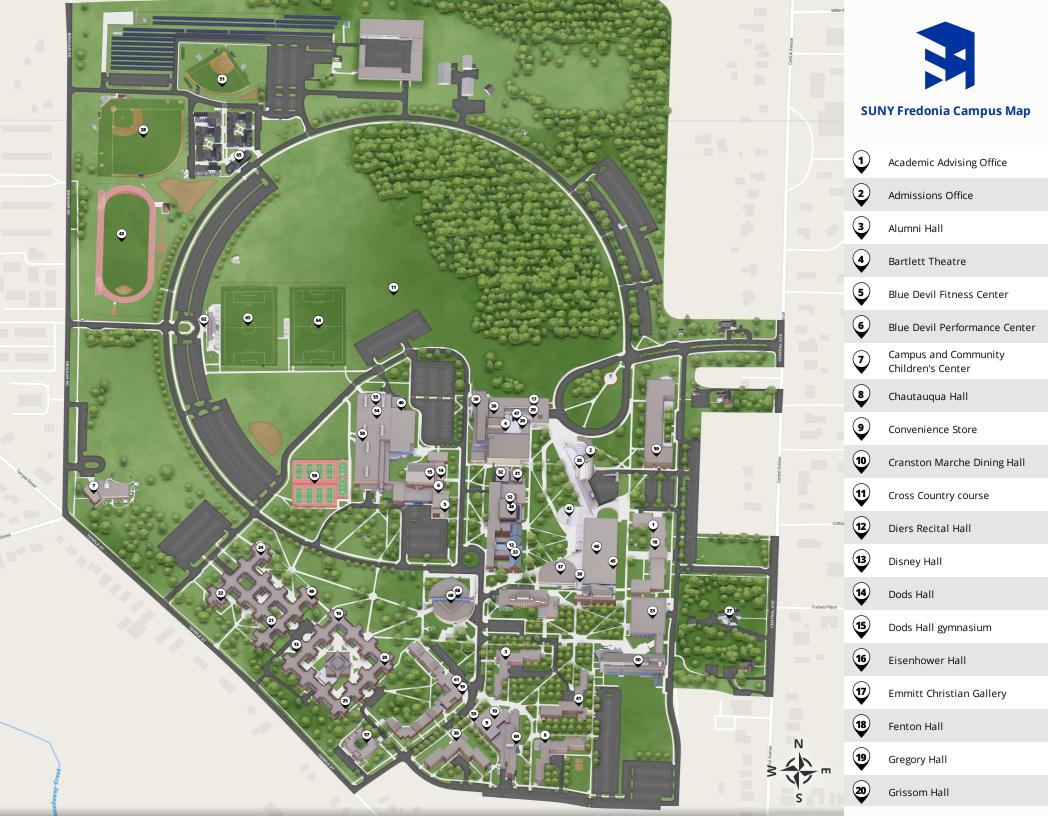

| 21 | Hemingway Hall               | 44        | Pucci Room                              | ( |
|----|------------------------------|-----------|-----------------------------------------|---|
| 22 | Hendrix Hall                 | 45        | Reed Library                            | ( |
| 23 | Houghton Hall                | 46        | Registrar's Office                      |   |
| 24 | Igoe Hall                    | 47        | Rockefeller Arts Center                 |   |
| 25 | Kasling Hall                 | 48        | Rosch Recital Hall                      |   |
| 26 | King Concert Hall            | 49        | Schulz Hall                             |   |
| 27 | Lanford House                | 50        | Science Center                          |   |
| 28 | Ludwig Field (baseball)      | <b>51</b> | Softball field                          |   |
| 29 | Marion Art Gallery           | 52        | Sound Recording Technology (SRT) Studio |   |
| 30 | Marvel Theatre               | 53        | Starbucks                               |   |
| 31 | Mason 1075 Rehearsal<br>Room | 54        | Steele Hall                             |   |
| 32 | Mason 1080 Rehearsal<br>Room | 55        | Steele Hall fieldhouse                  |   |
| 33 | Mason Cafe                   | <b>56</b> | Steele Hall ice arena                   |   |
| 34 | Mason Hall                   | 57        | Student Health Center                   |   |
| 35 | Maytum Hall                  | 58        | Tennis courts                           |   |
| 36 | McEwen Cafe                  | 59        | Thompson Hall                           |   |
| 37 | McEwen Hall                  | 60        | University Commons                      |   |
| 38 | McGinnies Hall               | 61        | University Police                       |   |
| 39 | Merrins Dance Theatre        | 62        | University Stadium                      |   |
| 40 | Natatorium                   | <b>63</b> | University Stadium grass field          |   |
| 41 | Nixon Hall                   | 64        | University Stadium turf field           |   |
| 42 | Outdoor Amphitheatre         | 65        | University Village<br>Townhouses        |   |
| 43 | Outdoor track                | 66        | Welcome Center                          |   |

Williams Center

Willy C's Food Court