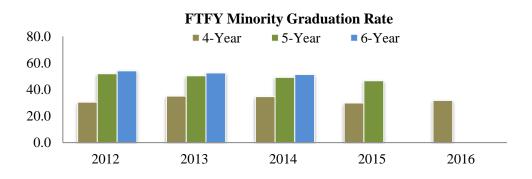

**FTFY Minority** 

| Fall | Cohort  | 4-Ye  | ear  | 5-Year |      | 6-Y   | 6-Year |  |  |
|------|---------|-------|------|--------|------|-------|--------|--|--|
| Year | Initial | Count | %    | Count  | %    | Count | %      |  |  |
| 2010 | 132     | 37    | 28.0 | 52     | 39.4 | 58    | 43.9   |  |  |
| 2011 | 140     | 61    | 43.6 | 84     | 60.0 | 87    | 62.1   |  |  |
| 2012 | 135     | 41    | 30.4 | 70     | 51.9 | 73    | 54.1   |  |  |
| 2013 | 183     | 64    | 35.0 | 92     | 50.3 | 96    | 52.5   |  |  |
| 2014 | 228     | 79    | 34.6 | 112    | 49.1 | 117   | 51.3   |  |  |
| 2015 | 198     | 59    | 29.8 | 92     | 46.5 |       |        |  |  |
| 2016 | 236     | 75    | 31.8 |        |      |       |        |  |  |