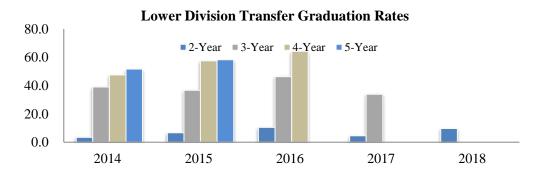

## **Full-Time Undergraduate Graduation Rates**

**Transfers** Lower Division

| Fall | Cohort  | 2-Year |      | 3-1 | 3-Year |    | 4-Year |     | 5-Year |  |
|------|---------|--------|------|-----|--------|----|--------|-----|--------|--|
| Year | Initial | N      | %    | N   | %      | N  | %      | N   | %      |  |
| 2011 | 167     | 4      | 2.4  | 72  | 43.1   | 95 | 56.9   | 98  | 58.7   |  |
| 2012 | 148     | 6      | 4.1  | 45  | 30.4   | 73 | 49.3   | 79  | 53.4   |  |
| 2013 | 168     | 10     | 6.0  | 70  | 41.7   | 96 | 57.1   | 102 | 60.7   |  |
| 2014 | 118     | 4      | 3.4  | 46  | 39.0   | 56 | 47.5   | 61  | 51.7   |  |
| 2015 | 120     | 8      | 6.7  | 44  | 36.7   | 69 | 57.5   | 70  | 58.3   |  |
| 2016 | 95      | 10     | 10.5 | 44  | 46.3   | 61 | 64.2   |     |        |  |
| 2017 | 109     | 5      | 4.6  | 37  | 33.9   |    |        |     |        |  |
| 2018 | 114     | 11     | 9.6  |     |        |    |        |     |        |  |