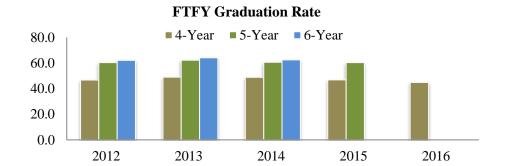

## **Full-Time Undergraduate Graduation Rates**

First Time First Year (FTFY)

| Fall | Cohort    | 4-Year   | 5-Year   | 6-Year   |  |  |
|------|-----------|----------|----------|----------|--|--|
| Year | Initial N | Count %  | Count %  | Count %  |  |  |
| 2009 | 1,102     | 523 47.5 | 703 63.8 | 717 65.1 |  |  |
| 2010 | 1,075     | 506 47.1 | 646 60.1 | 665 61.9 |  |  |
| 2011 | 1,114     | 537 48.2 | 684 61.4 | 703 63.1 |  |  |
| 2012 | 1,003     | 469 46.8 | 605 60.3 | 623 62.1 |  |  |
| 2013 | 1,103     | 540 49.0 | 686 62.2 | 706 64.0 |  |  |
| 2014 | 1,061     | 518 48.8 | 643 60.6 | 662 62.4 |  |  |
| 2015 | 920       | 431 46.8 | 555 60.3 |          |  |  |
| 2016 | 931       | 417 44.8 |          |          |  |  |