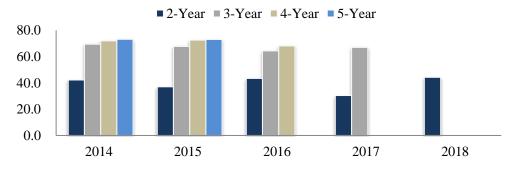

**Transfers** Upper Division

| Fall | Cohort  | 2-Year |      | 3-Year |      | 4-Year |      | 5-Year |      |
|------|---------|--------|------|--------|------|--------|------|--------|------|
| Year | Initial | N      | %    | N      | %    | N      | %    | N      | %    |
| 2011 | 300     | 103    | 34.3 | 199    | 66.3 | 218    | 72.7 | 223    | 74.3 |
| 2012 | 279     | 106    | 38.0 | 180    | 64.5 | 195    | 69.9 | 200    | 71.7 |
| 2013 | 260     | 100    | 38.5 | 169    | 65.0 | 183    | 70.4 | 189    | 72.7 |
| 2014 | 231     | 98     | 42.2 | 161    | 69.4 | 167    | 72.0 | 169    | 73.2 |
| 2015 | 211     | 78     | 37.0 | 143    | 67.8 | 153    | 72.5 | 154    | 73.0 |
| 2016 | 210     | 91     | 43.3 | 135    | 64.3 | 143    | 68.1 |        |      |
| 2017 | 194     | 59     | 30.4 | 130    | 67.0 |        |      |        |      |
| 2018 | 201     | 89     | 44.3 |        |      |        |      |        |      |

## **Upper Division Transfer Graduation Rates**