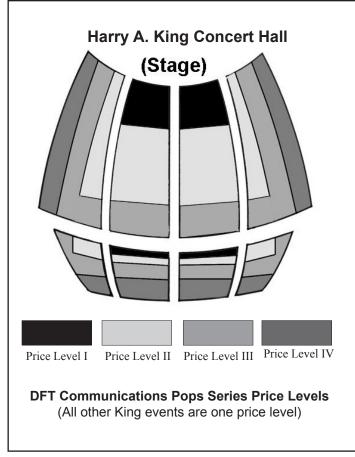

## FREDONIA 2022-23 Mix & Match Season Ticket Order Form

Please return completed form by mail or in person to:

| Name:                                                                                    |                                                                                               | Mix & Match Season Tickets                       |                        |        |  |
|------------------------------------------------------------------------------------------|-----------------------------------------------------------------------------------------------|--------------------------------------------------|------------------------|--------|--|
| Address:                                                                                 |                                                                                               | Fredonia Campus Ticket Office 280 Central Avenue |                        |        |  |
| City, State, Zip:                                                                        | Williams Center G140<br>Fredonia, NY 14063                                                    |                                                  |                        |        |  |
| Phone number:                                                                            | For assistance or to charge your order by phone, call 716-673-3501 (1-866-441-4928 toll free) |                                                  |                        |        |  |
| Email:                                                                                   |                                                                                               |                                                  | and 3 p.m. week        | ,      |  |
| Mainstage Series (Circle your date) Show time is 7:30 p.m. except for * 2 p.m.; # 7 p.m. | # of<br>tickets                                                                               | 3, 4 or 5 events price                           | 6 or more events price | Total  |  |
| Into the Woods, Oct. 21, 22, 23*, 27, 28, 29                                             |                                                                                               | \$25                                             | \$22                   |        |  |
| Radium Girls, Dec. 1, 2, 3*, 3, 4*                                                       |                                                                                               | \$20                                             | \$19                   |        |  |
| Eenie, Meenie, Miney, Mime!, March 2#, 3#, 4*, 4#, 5*                                    |                                                                                               | \$20                                             | \$19                   |        |  |
| Fredonia Dance Ensemble, March 24, 25*, 25                                               |                                                                                               | \$20                                             | \$19                   |        |  |
| Romeo and Juliet, April 27, 28, 29*, 29, 30*                                             |                                                                                               | \$20                                             | \$19                   |        |  |
| Lear, May 4, 5, 6                                                                        |                                                                                               | \$20                                             | \$19                   |        |  |
| Hillman Opera (Circle your date)                                                         |                                                                                               |                                                  |                        |        |  |
| Hillman Opera, Nov. 10, 11 & 12 @ 7:30 p.m., Nov. 13 @ 2 p.m.                            |                                                                                               | \$21                                             | \$19                   |        |  |
| DFT Communications Pops Series (Circle your pri                                          | ce level)                                                                                     |                                                  |                        |        |  |
| Sounds of Soul, Sept. 24 @ 7:30 pm.                                                      |                                                                                               | \$30, 26, 21, 17                                 | \$26, 22, 19, 15       |        |  |
| Seasons Greetings: Hits of Frankie Valli, Dec. 8 @ 7:30 p.m.                             |                                                                                               | \$30, 26, 21, 17                                 | \$26, 22, 19, 15       |        |  |
| Music of Andrew Lloyd Webber, May 19 @ 7:30 p.m.                                         |                                                                                               | \$30, 26, 21, 17                                 | \$26, 22, 19, 15       |        |  |
| Kaleidoscope Family Series (Circle your time for M                                       | uttville C                                                                                    | omix)                                            |                        |        |  |
| North Pole Nonsense with Cirque-tacular, Dec. 2 @ 7 p.m.                                 |                                                                                               | \$13                                             | \$11                   |        |  |
| Johnny Peers & the Muttville Comix, Feb. 4 @ 2 or 7 p.m.                                 |                                                                                               | \$13                                             | \$11                   |        |  |
| Western New York Chamber Orchestra Classics                                              | Series                                                                                        |                                                  |                        |        |  |
| John Musto/Fredonia Chamber Choir, Sept. 18 @ 4 p.m.                                     |                                                                                               | \$17                                             | \$15                   |        |  |
| Classics, Feb. 19 @ 4 p.m.                                                               |                                                                                               | \$17                                             | \$15                   |        |  |
| Masterworks, May 7 @ 4 p.m.                                                              |                                                                                               | \$17                                             | \$15                   |        |  |
|                                                                                          |                                                                                               |                                                  | atch Sub Total         |        |  |
| My check payable to the Fredonia Campus Ticket O                                         | <b>ffice</b> is er                                                                            | iclosed.                                         | Processing Fee         | \$6.00 |  |
| Please charge my: VISA Mastercard DISCON                                                 | /ER 🖵                                                                                         | AMERICAN                                         | TOTAL                  |        |  |
| Card #                                                                                   |                                                                                               |                                                  | Exp. Date              |        |  |
|                                                                                          |                                                                                               |                                                  |                        |        |  |
|                                                                                          |                                                                                               |                                                  |                        |        |  |
| Signature                                                                                |                                                                                               |                                                  | Month V                | Vaar   |  |