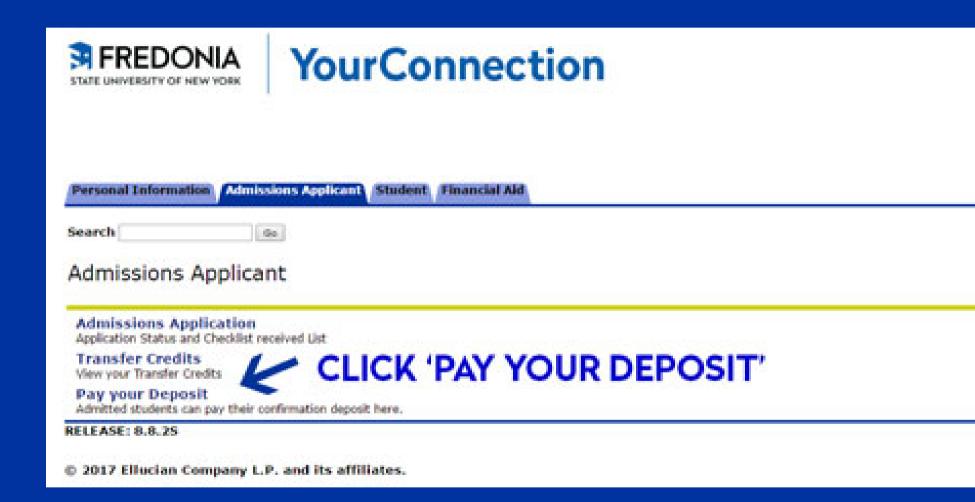

| P. and its affiliates.                                                               |

table for any changes made using your ID. Please do not share your ID or PDI with others. a and others), in person.

ed to review the cade of conduct (link here) that governs the Predonia student body.

Fredonia Computer and Network Unage Policy.

e somed computers, systems, and networks. Please review the Fredonia DHCA procedures.

## TINUE'



## **5.** Click Admissions Applicant



ACCESSIBILITY SITE MAP HELP EXIT

# **6.** Click Pay Your Deposit



### SITE MAP HELP EXIT

# 7. Choose Housing ONLY \$50, click submit

| STATE UNIVERSITY OF NEW                    |                                | onnection                                                                              |
|--------------------------------------------|--------------------------------|----------------------------------------------------------------------------------------|
| Personal Information                       | Admissions Applicant Studen    | t Financial Aid                                                                        |
| Search                                     | Go                             |                                                                                        |
| Student Acco                               | unts D