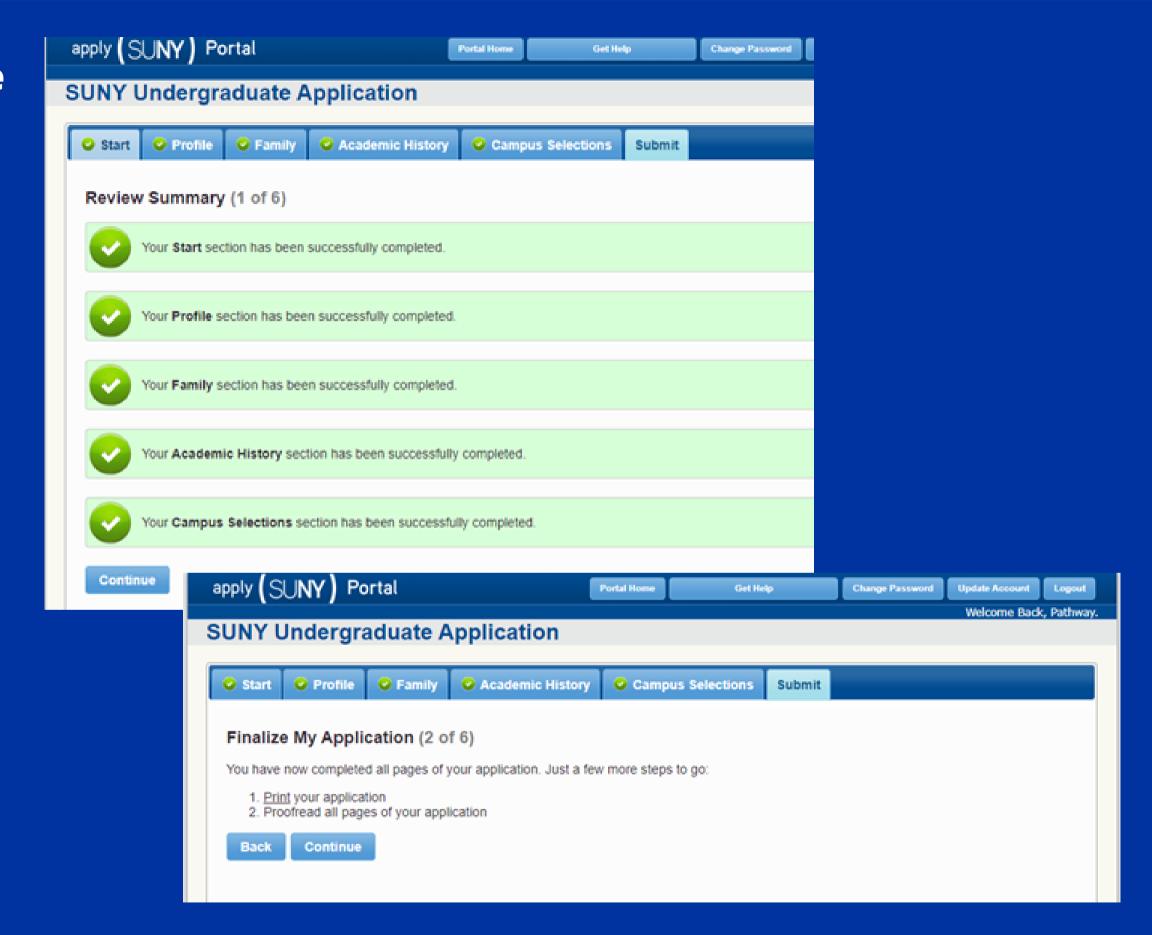

u live with
c.Add their information



12. Alumni Information a. Has anyone in your family gone to Fredonia, if not, skip question



13. High School a.Click add high school, click I attended a highschool outside of the US b.Fill out high school information c.Did you graduate yet? d.Did you go to a New York high school? e.Do you have college credits to transfer?







14. Standardized Test
Dates
a.Skip unless you took
the SAT or ACT



- **15. Campus Selection**
- a. Add a Campus
- **b.** Select semester
- c. Select Fredonia
- d. Select Major
- e. Yes= live on campus
- f. Have you previously applied
- g. Leave agent code blank and have agent email supporting documents to intlrecr@fredonia.edu h. Click add campus i. Save & Continue



### 16. Review and finalize your application Continue



#### 17. Acknowledge Agree to terms



#### **18. Select Payment Method**



19. Stop & Read

a. Continue to submit

application



## 20. Enter payment amount a. 50.00 b. Continue



21. Provide Credit Card
Information (for
deposit)
a. Continue



22. Next Steps
You will also receive an email with all next steps needed on your application 1-3 days after submission