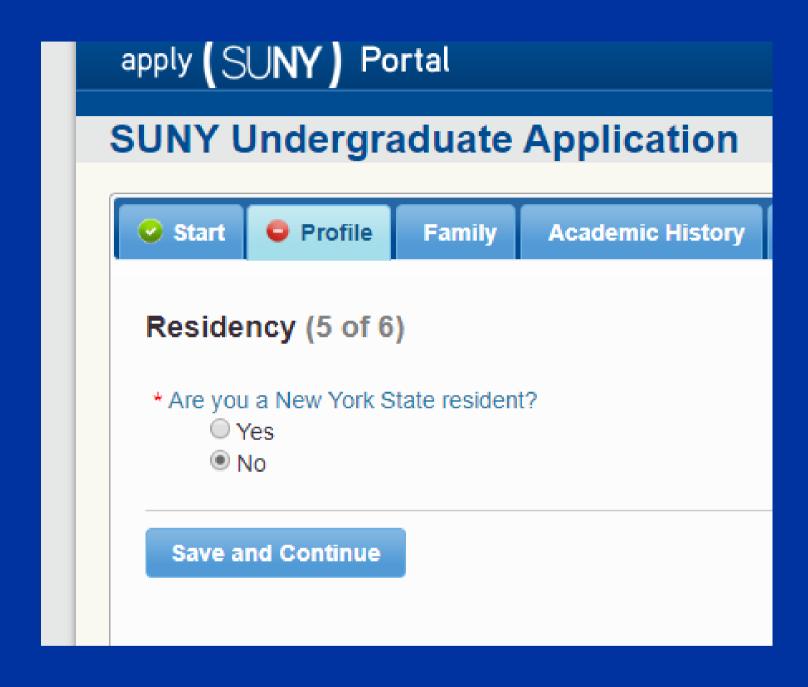

9. Residency
a. You must have lived in
New York State for 12
months prior to
application to be
considered a resident

10. Demographics
a.Foster care/adoption
b.Military service
c.Latino?
d.Race
e.No, English is not your
native language
f.University disciplinary
history