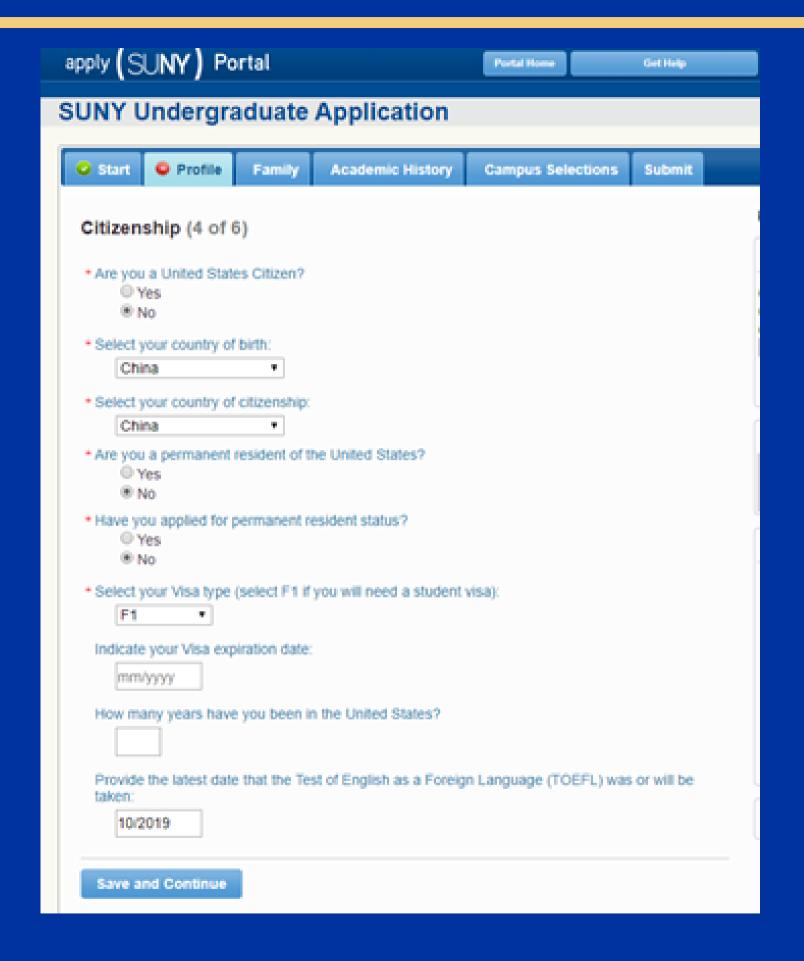

#### 6. Address in home country

7. Contact Details
a. Phone number is
optional
b. Email address will
receive all
correspondences

8. Citizenship a. Are you a citizen of the US b. Where were you born c. What is your citizenship d. Are you a permanent resident e. Have you applied to be a permanent resident f. Select F1 Visa g. If you currently have a Visa please indicate h. Enter last TOEFL/IELTS date