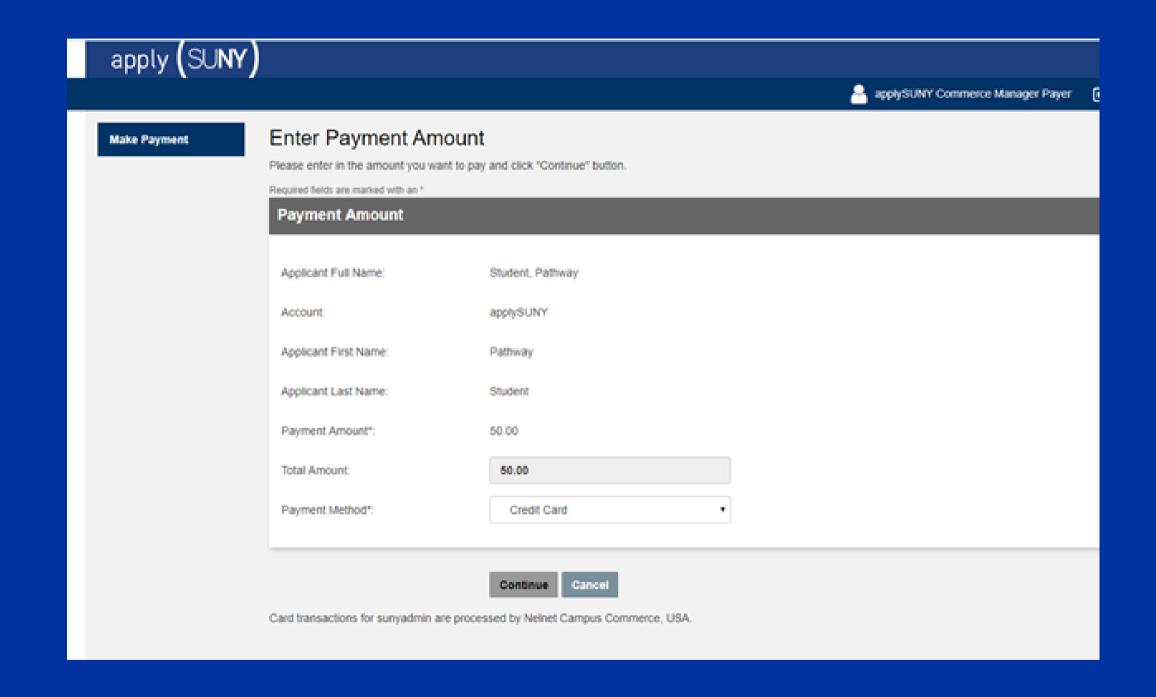

## 20. Enter payment amount a. 50.00 b. Continue

21. Provide Credit Card
Information (for
deposit)
a. Continue

22. Next Steps
You will also receive an email with all next steps needed on your application 1-3 days after submission