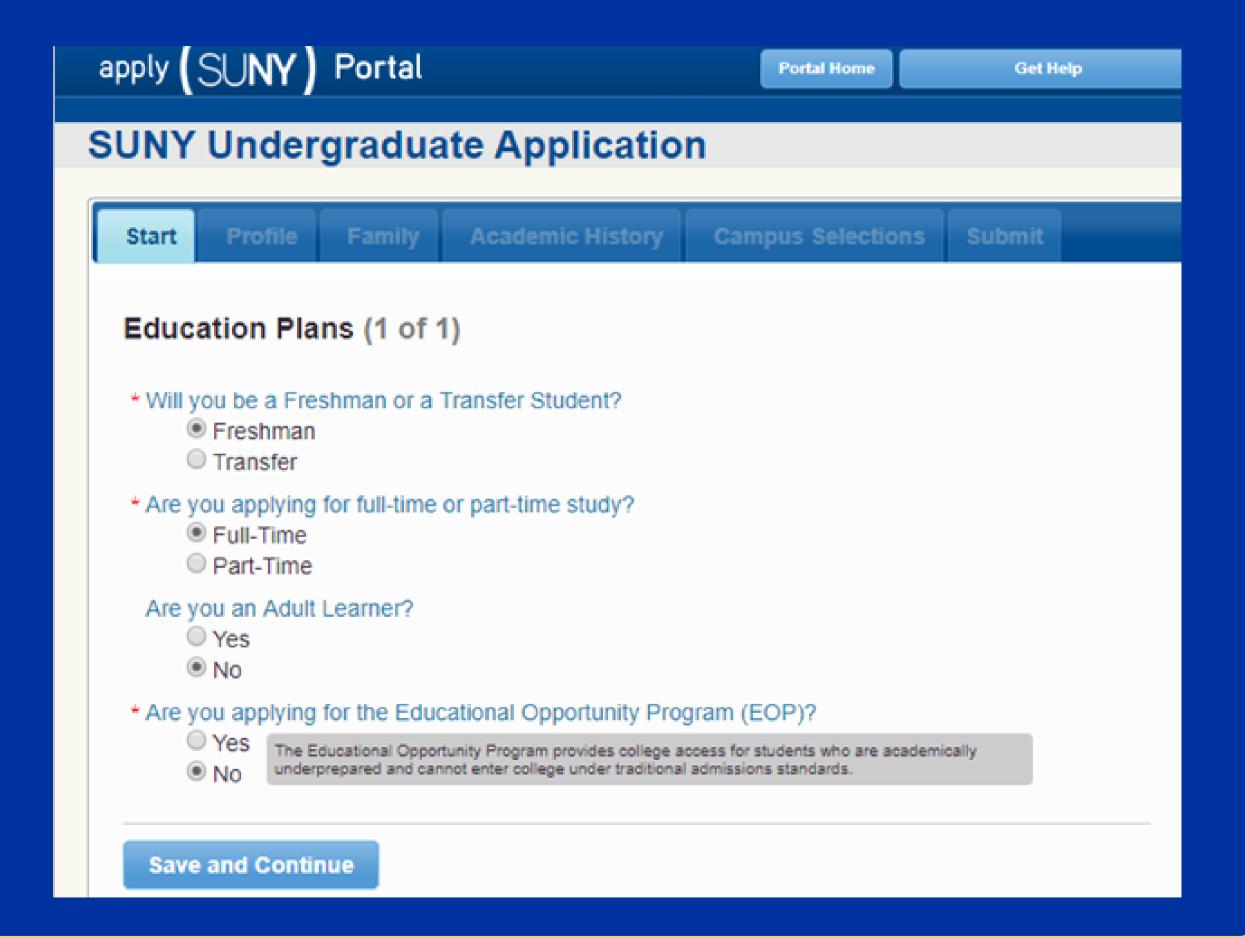

# FREDONIA'S INTERNATIONAL PATHWAY PROGRAM UNDERGRADUATE APPLICATION STEP-BY-STEP

2020-2021

- 1. Create account
- 2. You will be directed to log in
- 3. Click Start my
  2020 applySUNY
  Application

4. Education Plans a. Have you taken any post-high school course for credit? Yes= Transfer, No= Freshman b. Full-time c. Adult learner means that you have not been in school for more than a few years d. No, you are not applying to EAP