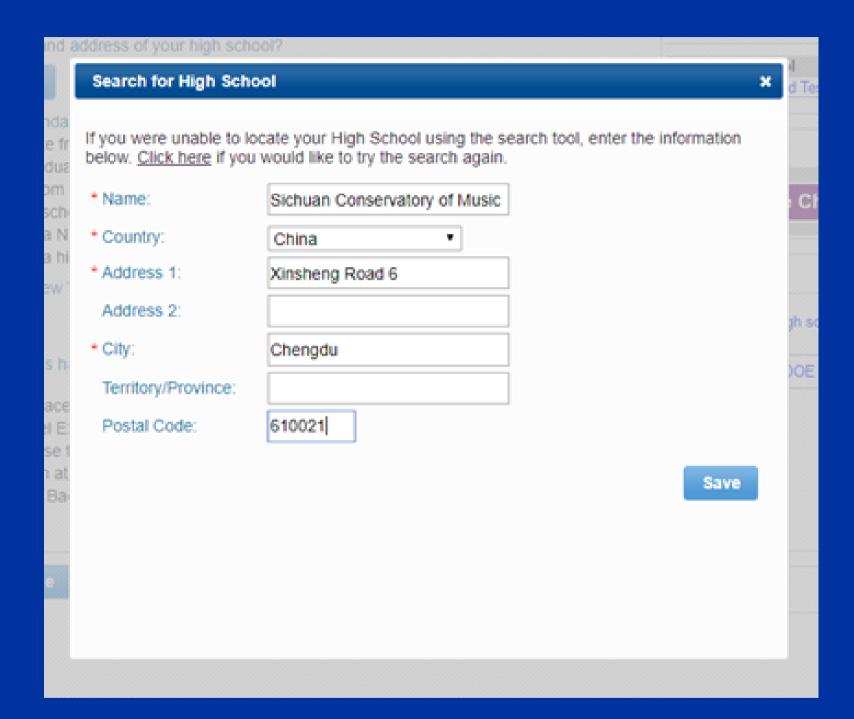

13. High School a.Click add high school, click I attended a highschool outside of the US b.Fill out high school information c.Did you graduate yet? d.Did you go to a New York high school? e.Do you have college credits to transfer?