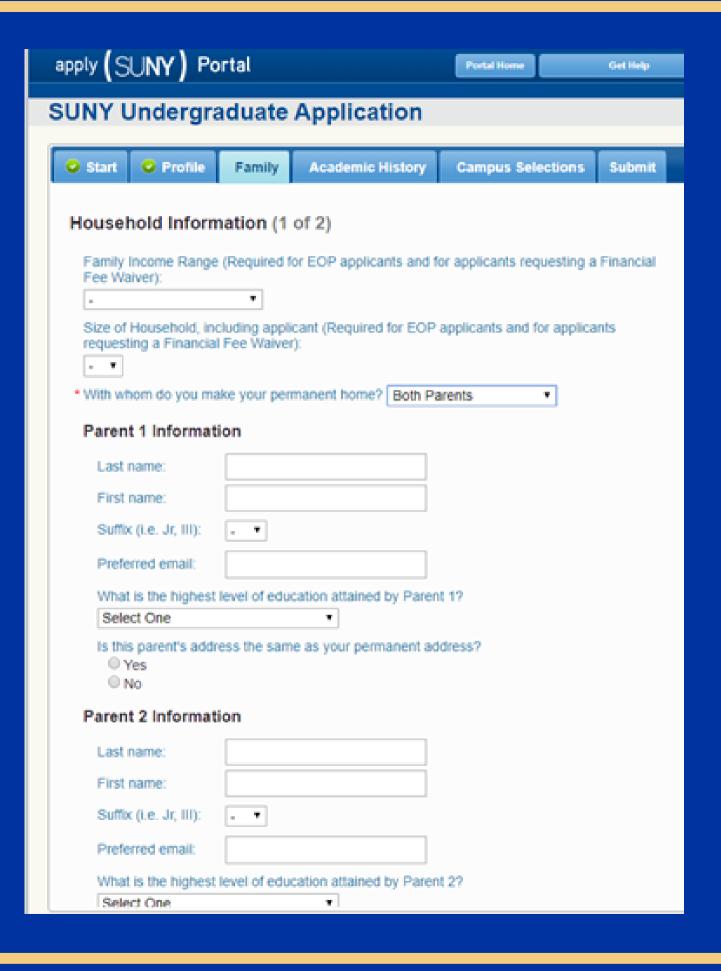

11. Household
Information
a.Income and size of
household not needed
b.Who do you live with
c.Add their information

12. Alumni Information a. Has anyone in your family gone to Fredonia, if not, skip question