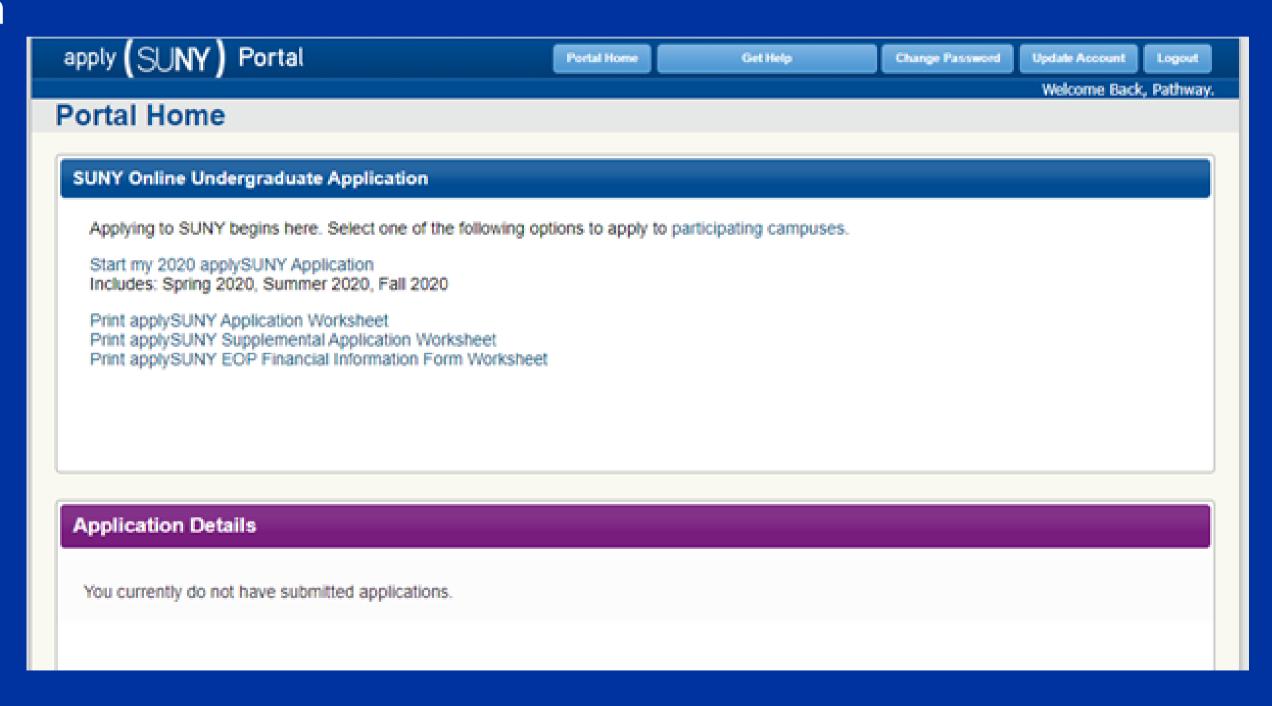

# FREDONIA'S INTERNATIONAL PATHWAY PROGRAM UNDERGRADUATE APPLICATION STEP-BY-STEP

2020-2021

- 1. Create account
- 2. You will be directed to log in
- 3. Click Start my
  2020 applySUNY
  Application

4. Education Plans a. Have you taken any post-high school course for credit? Yes= Transfer, No= Freshman b. Full-time c. Adult learner means that you have not been in school for more than a few years d. No, you are not applying to EAP