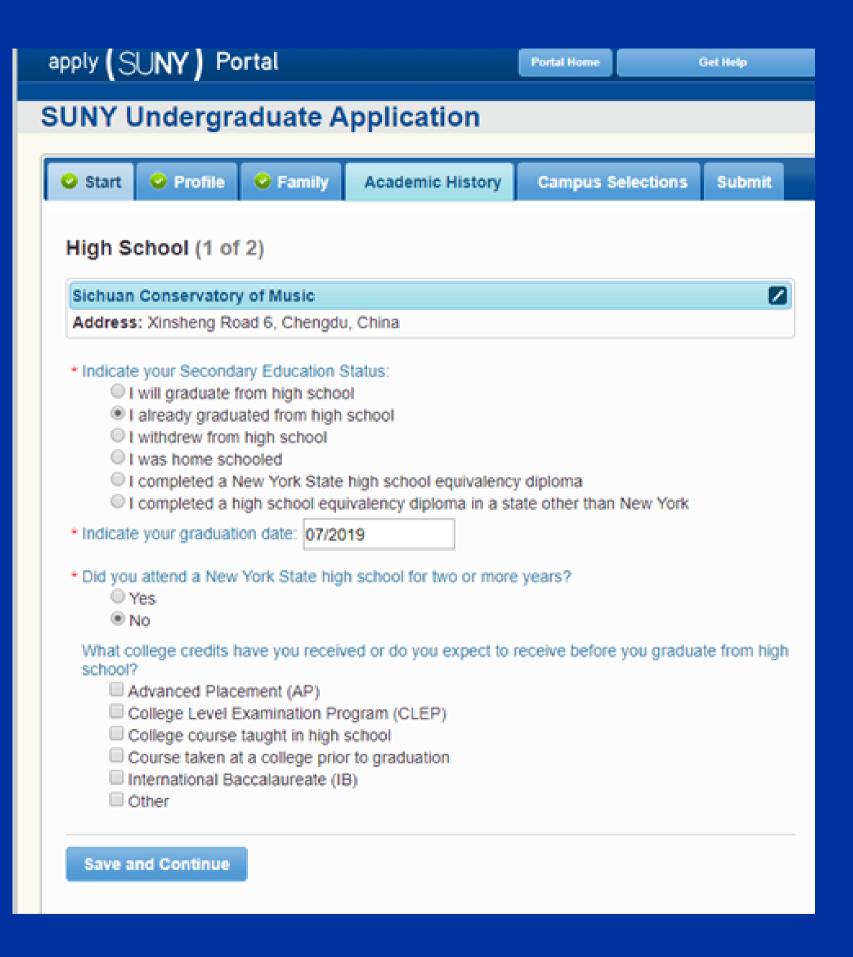

13. High School a.Click add high school, click I attended a highschool outside of the US b.Fill out high school information c.Did you graduate yet? d.Did you go to a New York high school? e.Do you have college credits to transfer?