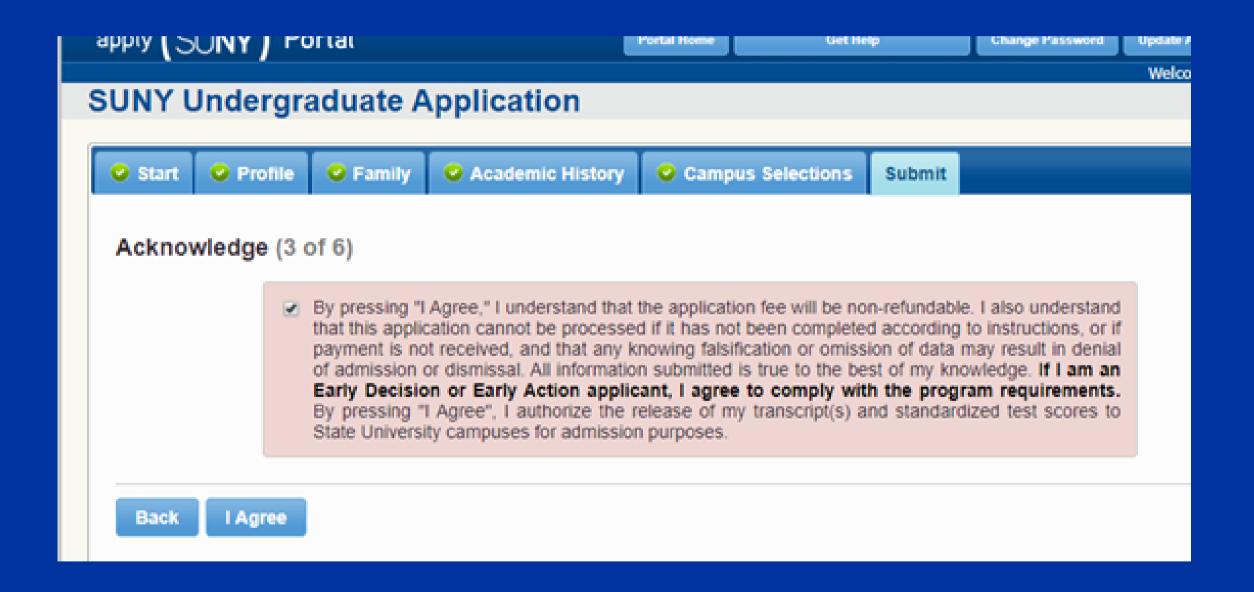

12. Alumni Information a. Has anyone in your family gone to Fredonia, if not, skip question



13. High School a.Click add high school, click I attended a highschool outside of the US b.Fill out high school information c.Did you graduate yet? d.Did you go to a New York high school? e.Do you have college credits to transfer?







14. Standardized Test
Dates
a.Skip unless you took
the SAT or ACT



- **15. Campus Selection**
- a. Add a Campus
- **b.** Select semester
- c. Select Fredonia
- d. Select Major
- e. Yes= live on campus
- f. Have you previously applied
- g. Leave agent code blank and have agent email supporting documents to intlrecr@fredonia.edu h. Click add campus i. Save & Continue



### 16. Review and finalize your application Continue



#### 17. Acknowledge Agree to terms



#### **18. Select Payment Method**



19. Stop & Read

a. Continue to submit

application



## 20. Enter payment amount a. 50.00 b. Continue



21. Provide Credit Card
Information (for
deposit)
a. Continue



22. Next Steps
You will also receive an email with all next steps needed on your application 1-3 days after submission