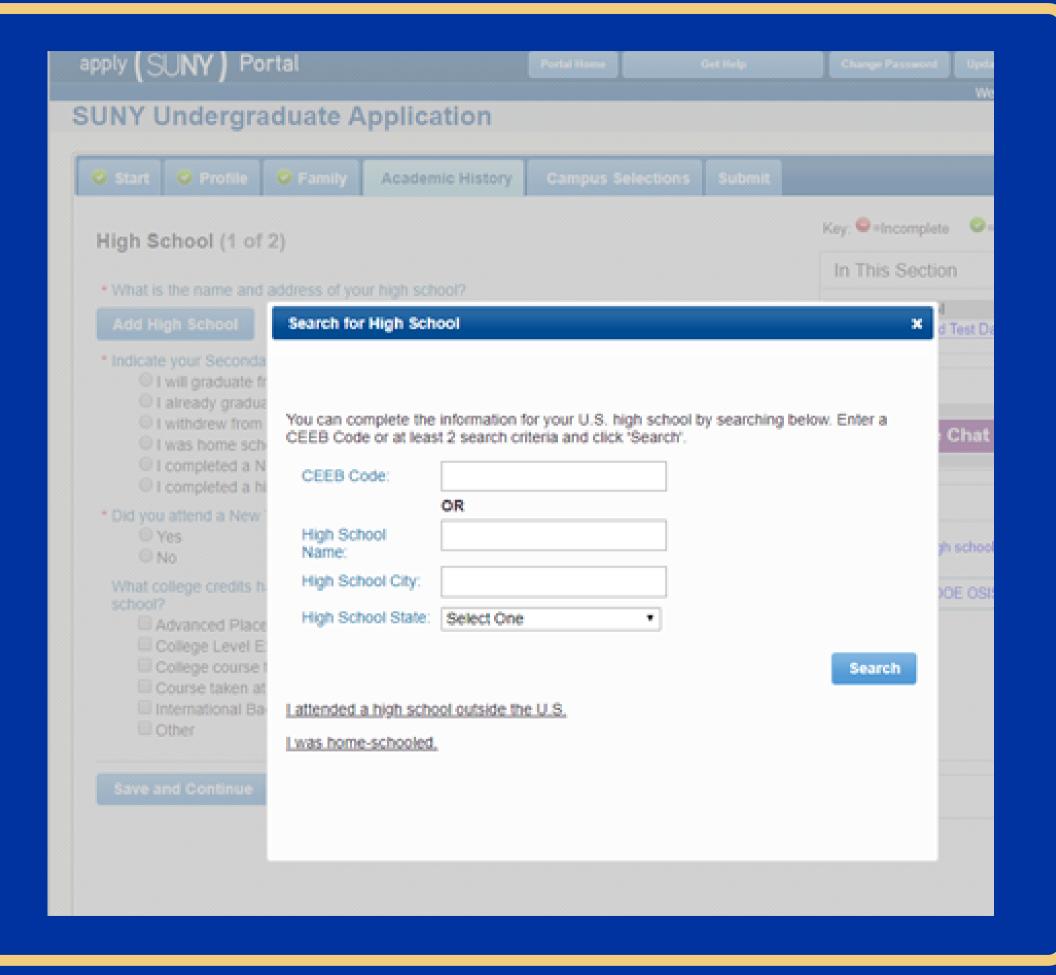

13. High School a.Click add high school, click I attended a highschool outside of the US b.Fill out high school information c.Did you graduate yet? d.Did you go to a New York high school? e.Do you have college credits to transfer?