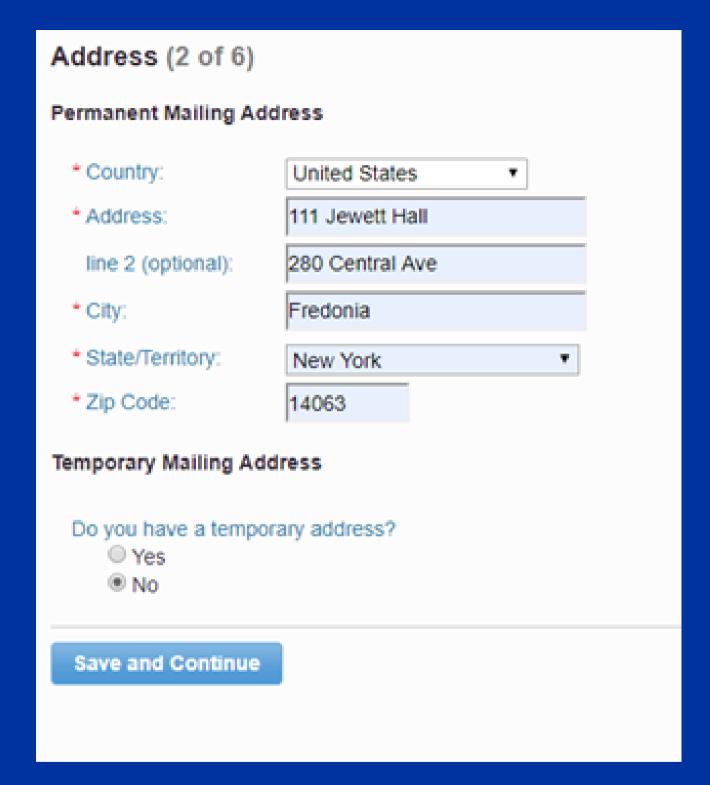

#### 6. Address in home country

7. Contact Details
a. Phone number is
optional
b. Email address will
receive all
correspondences

8. Citizenship a. Are you a citizen of the US b. Where were you born c. What is your citizenship d. Are you a permanent resident e. Have you applied to be a permanent resident f. Select F1 Visa g. If you currently have a Visa please indicate h. Enter last TOEFL/IELTS date