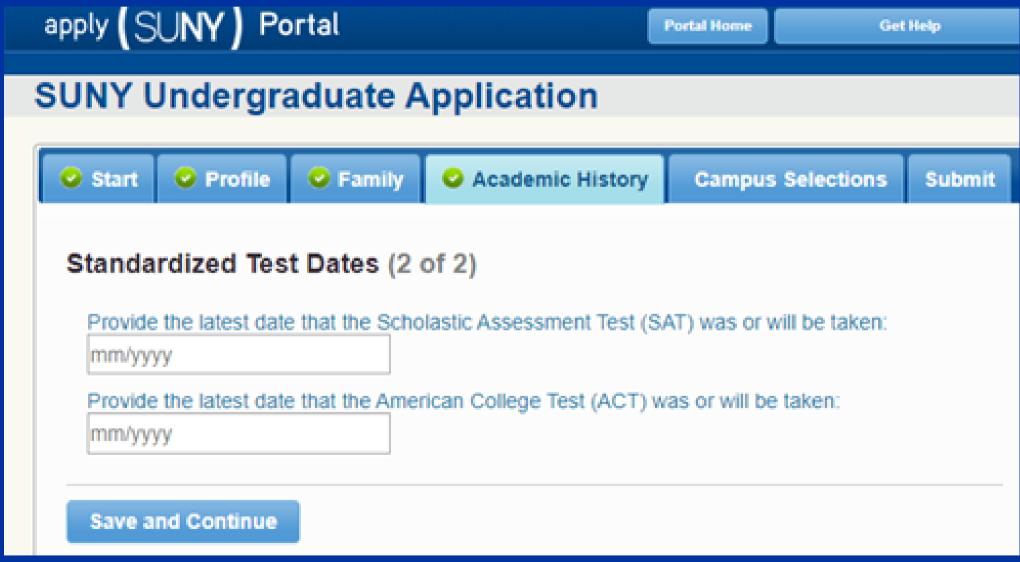

14. Standardized Test
Dates
a.Skip unless you took
the SAT or ACT

- **15. Campus Selection**
- a. Add a Campus
- **b.** Select semester
- c. Select Fredonia
- d. Select Major
- e. Yes= live on campus
- f. Have you previously applied
- g. Leave agent code blank and have agent email supporting documents to intlrecr@fredonia.edu h. Click add campus i. Save & Continue