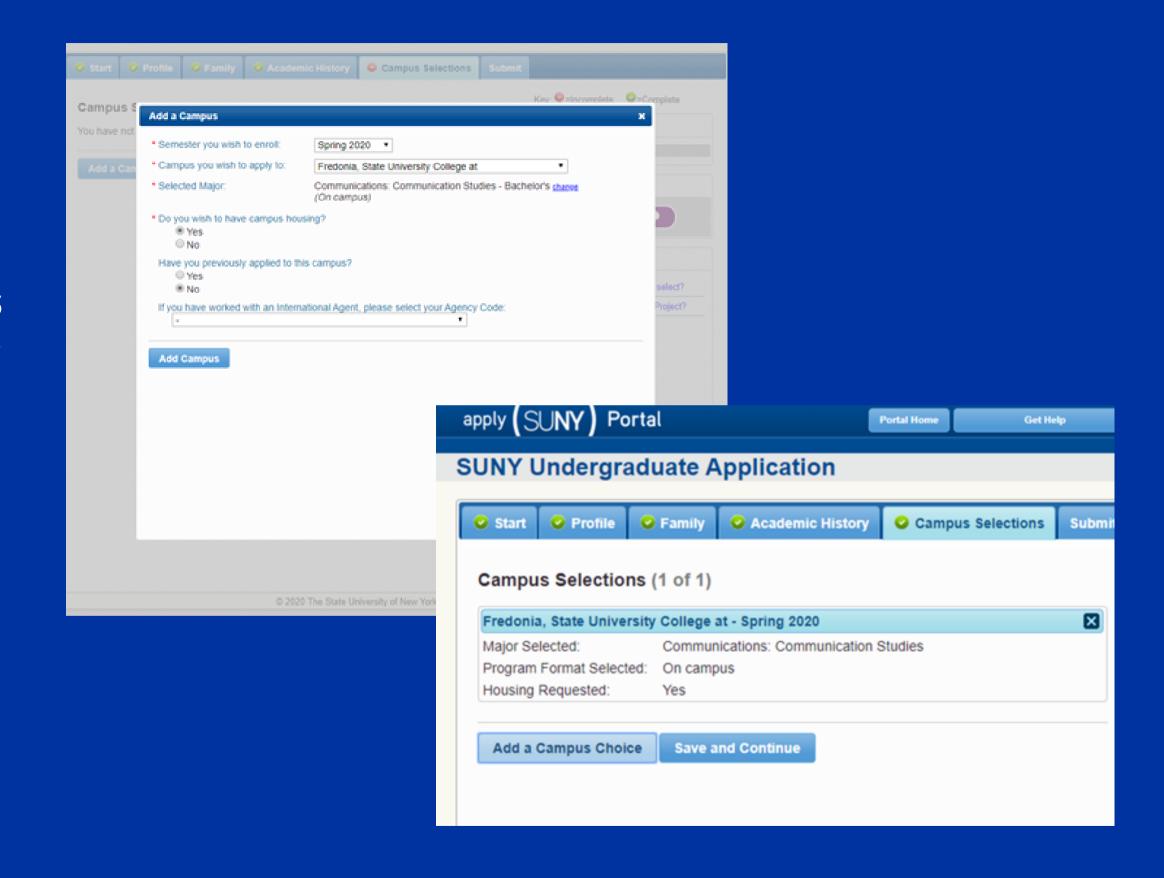

14. Standardized Test
Dates
a.Skip unless you took
the SAT or ACT

- **15. Campus Selection**
- a. Add a Campus
- **b.** Select semester
- c. Select Fredonia
- d. Select Major
- e. Yes= live on campus
- f. Have you previously applied
- g. Leave agent code blank and have agent email supporting documents to intlrecr@fredonia.edu h. Click add campus i. Save & Continue