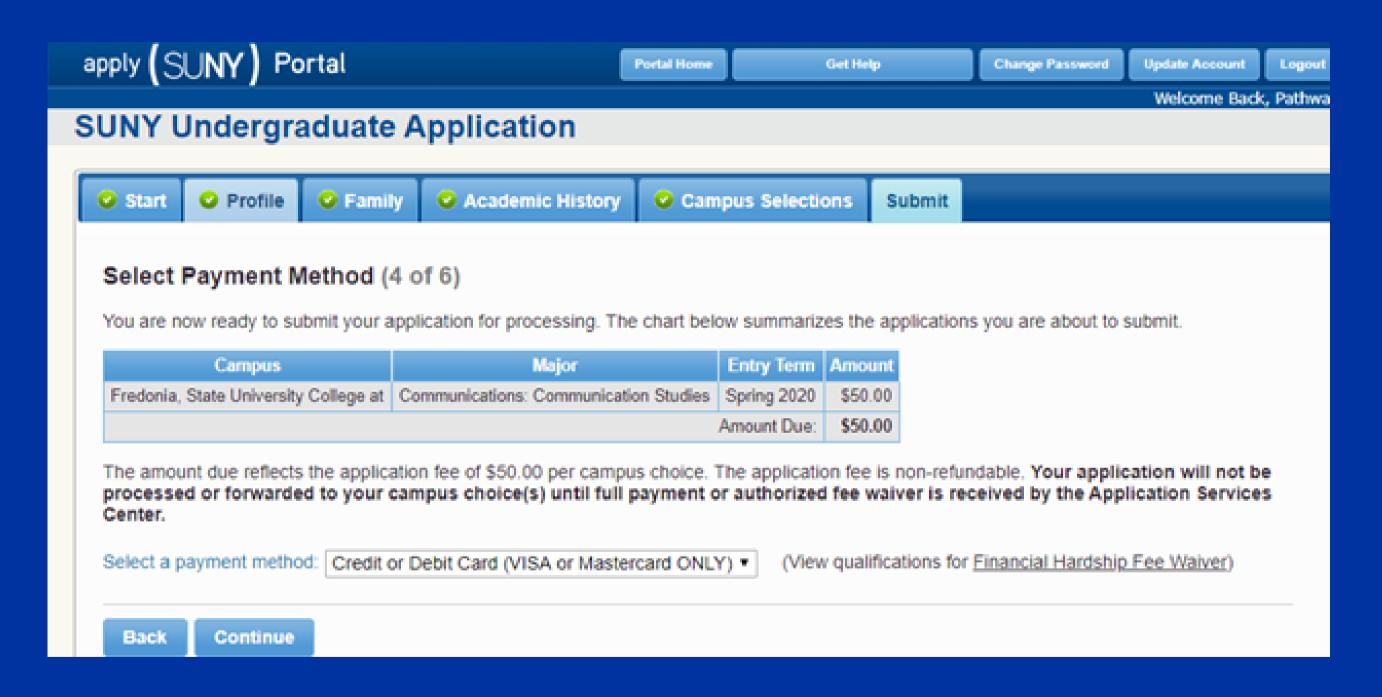

#### **18. Select Payment Method**

19. Stop & Read

a. Continue to submit

application