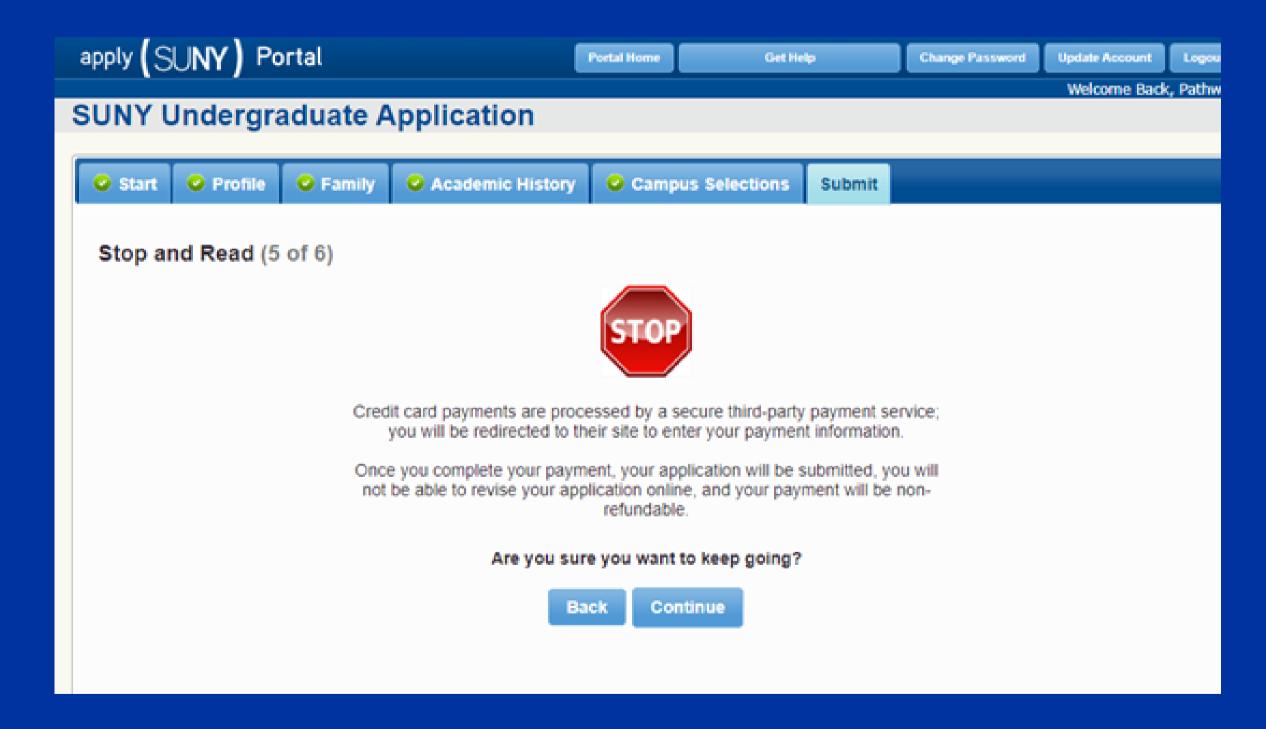

#### **18. Select Payment Method**

19. Stop & Read

a. Continue to submit

application