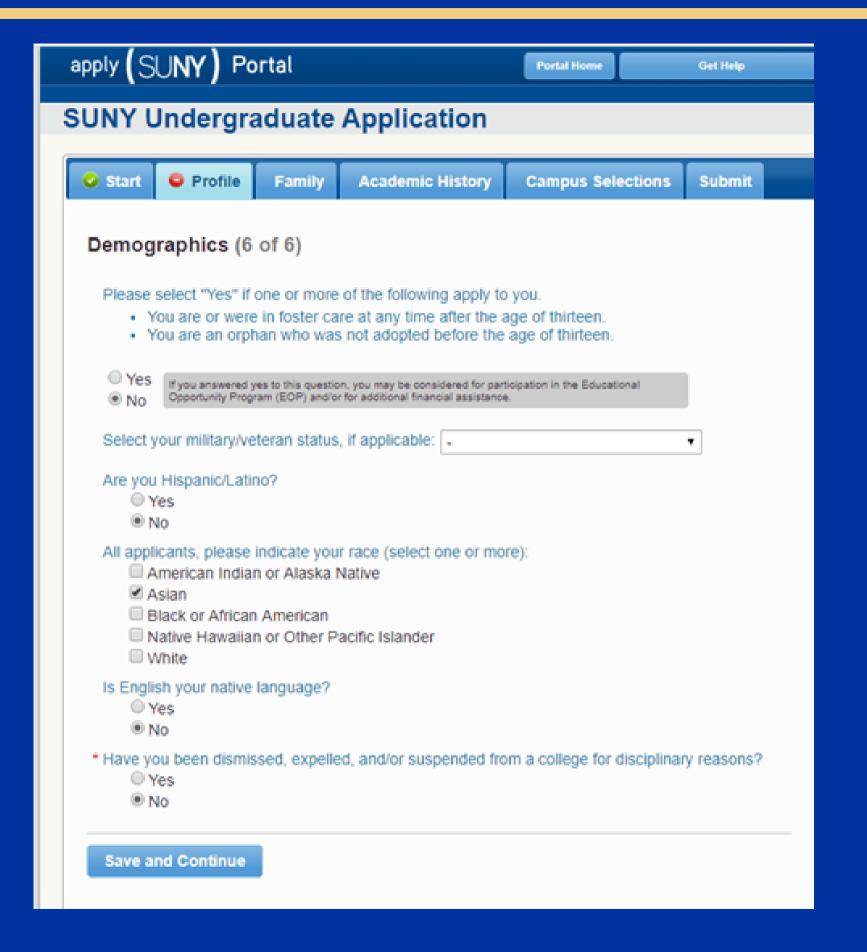

9. Residency
a. You must have lived in
New York State for 12
months prior to
application to be
considered a resident

10. Demographics
a.Foster care/adoption
b.Military service
c.Latino?
d.Race
e.No, English is not your
native language
f.University disciplinary
history