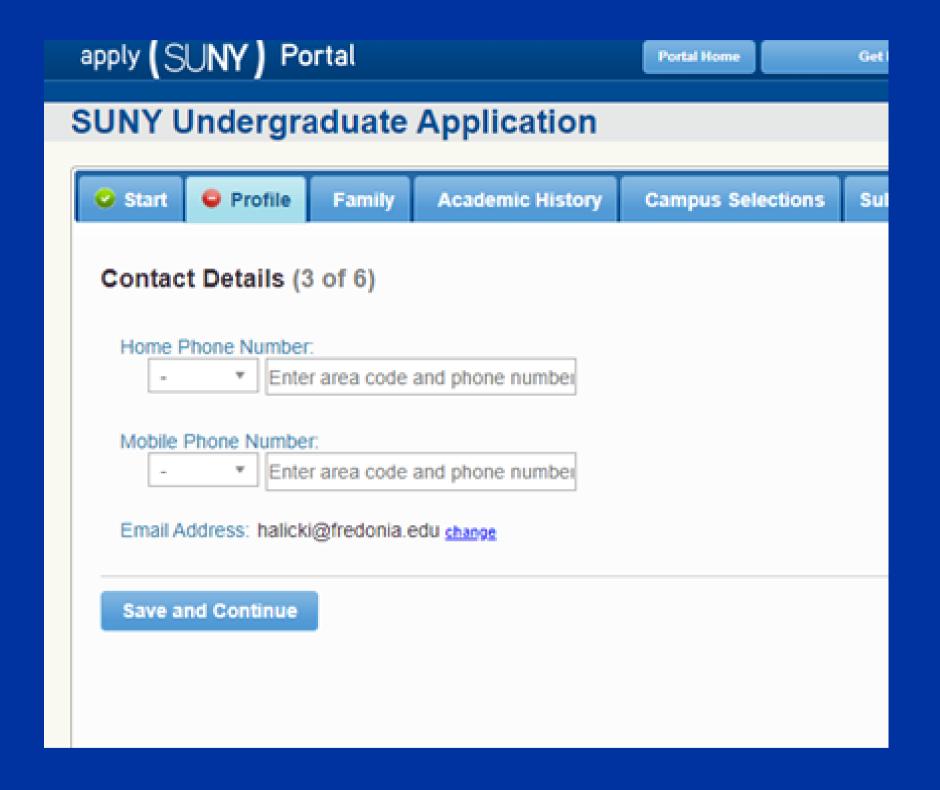

#### 6. Address in home country

7. Contact Details
a. Phone number is
optional
b. Email address will
receive all
correspondences

8. Citizenship a. Are you a citizen of the US b. Where were you born c. What is your citizenship d. Are you a permanent resident e. Have you applied to be a permanent resident f. Select F1 Visa g. If you currently have a Visa please indicate h. Enter last TOEFL/IELTS date