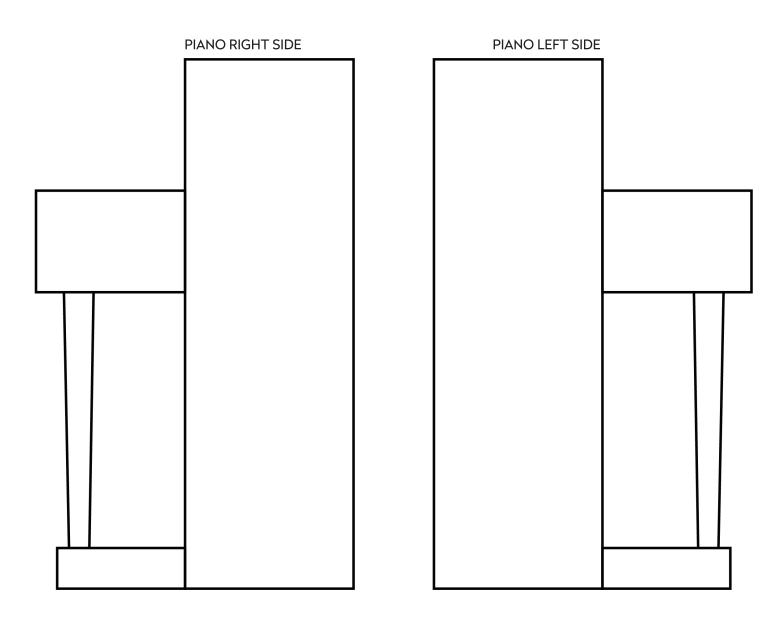

## Please note:

The project includes upright pianos of a wide variety of shapes & sizes. Be advised that if accepted, your piano may not resemble the model shown here. We strongly recommend that your proposed concept be versatile and easily applied to different types of instruments.

To protect the pianos, the soundboards will NOT be painted.

| No Paint Area No Paint Area No Paint Area | Name of Individual or Group |  |  |  |  |  |  |  |  |  |
|-------------------------------------------|-----------------------------|--|--|--|--|--|--|--|--|--|
|                                           | PIANO BACK                  |  |  |  |  |  |  |  |  |  |
|                                           |                             |  |  |  |  |  |  |  |  |  |
|                                           |                             |  |  |  |  |  |  |  |  |  |