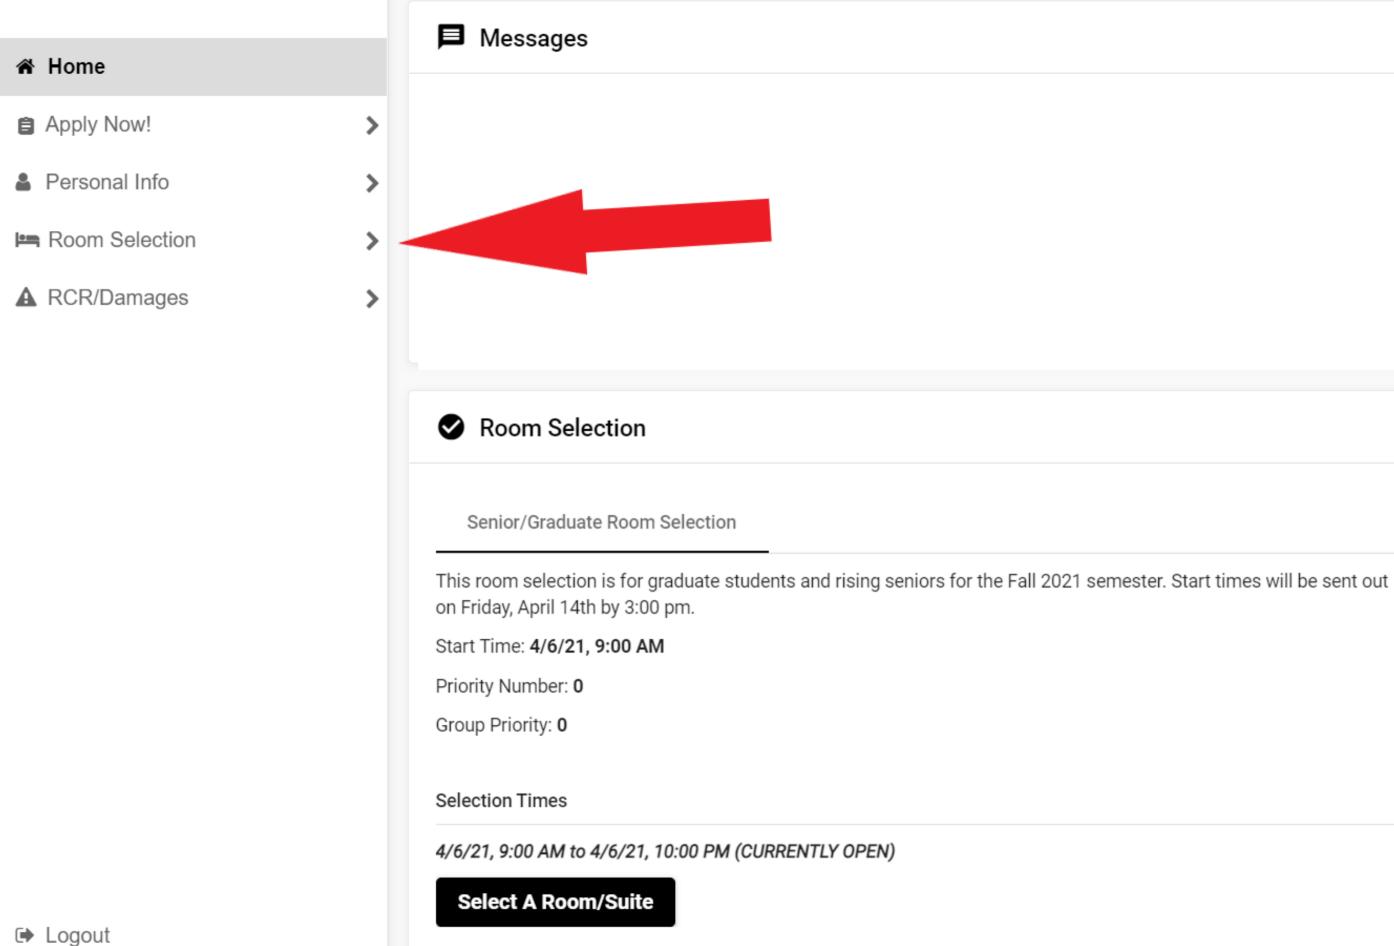

#### When you are ready to select your room (pictures to follow on separate slides) Log into MyHousing **Click "Room Selection"** Then click "Select a Room/Suite"

This is what page will pop up after you click "Select a Room/Suite".

A copy of the license is listed and then you can see who you will be selecting for. Then scroll down a bit.

|   |                     | ×                                                                                                                                                                                                                                                                                                                                                                                                                                                                                                                                                                                                                            |
|---|---------------------|------------------------------------------------------------------------------------------------------------------------------------------------------------------------------------------------------------------------------------------------------------------------------------------------------------------------------------------------------------------------------------------------------------------------------------------------------------------------------------------------------------------------------------------------------------------------------------------------------------------------------|
|   | < ×                 |                                                                                                                                                                                                                                                                                                                                                                                                                                                                                                                                                                                                                              |
| C | Room Selection      | Your Room Selection                                                                                                                                                                                                                                                                                                                                                                                                                                                                                                                                                                                                          |
| a | Select Roommates    | You are now eligible to select a room in<br>You have until 4/6/2021 at 10:00 PM (U                                                                                                                                                                                                                                                                                                                                                                                                                                                                                                                                           |
|   | Select a Room/Suite | <ul> <li>The license between the State Ur<br/>"university," and the student submindicates agreement with the policy<br/>handbook. This license is for the<br/>as long as the student is registered<br/>years post-high school, regardless<br/>registered permanent address is w<br/>\$350.00 for APPROVED terminat</li> <li>For the purpose of stating the und<br/>responsibilities for a room at the u<br/>2022 for occupancy by the studen</li> <li>Basic information upon which this</li> <li>Deposit Required: \$50.00 to be</li> <li>Refund of Deposit: All refunds r<br/>or within 30 days of acceptance, w</li> </ul> |
|   |                     | Basic Room Rates*:(all rates are<br>University of New York. The licer                                                                                                                                                                                                                                                                                                                                                                                                                                                                                                                                                        |
|   |                     |                                                                                                                                                                                                                                                                                                                                                                                                                                                                                                                                                                                                                              |
|   |                     | Roommate Group (1)                                                                                                                                                                                                                                                                                                                                                                                                                                                                                                                                                                                                           |
|   |                     |                                                                                                                                                                                                                                                                                                                                                                                                                                                                                                                                                                                                                              |
|   |                     | Name                                                                                                                                                                                                                                                                                                                                                                                                                                                                                                                                                                                                                         |
|   |                     |                                                                                                                                                                                                                                                                                                                                                                                                                                                                                                                                                                                                                              |

m in the 'Senior/Graduate Room Selection' process. M (US/Eastern).

e University of New York at Fredonia, hereinafter referred to as the ubmitting the online application. Submission of the online application policies and procedures outlined in the license as well as the student the entire academic year and cannot be cancelled during this period stered, regardless of class standing. <u>All students in their first two</u> <u>dless of credits earned, are required to live on campus unless their</u> <u>is is within a 50 mile radius of the campus.</u> NOTE: There is a fee of ination of this license.