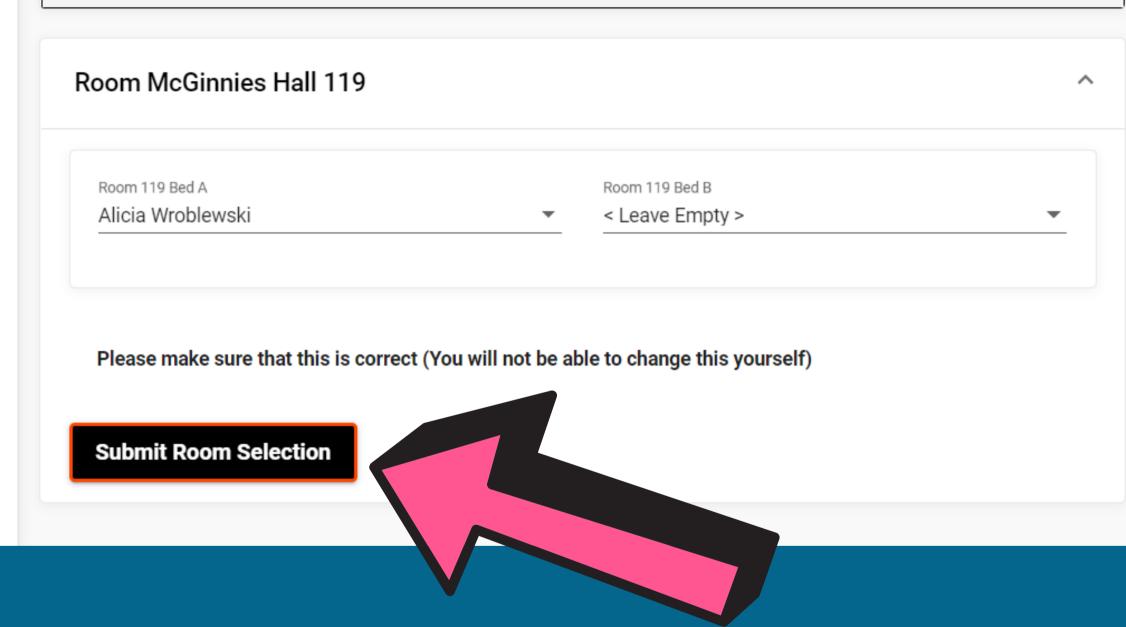

Once you have searched for your criteria, a list of available rooms will pop up.

 $\mathbf{\wedge}$ 

Ê

Ŧ

Please note, if a room is not showing up - that means it isn't available.

If a room says standard double - that room is for TWO people and someone else can place themselves in that other bed. Once you select the room you wish to occupy, you will be able to place yourself in either Bed A or Bed B, there is no difference in beds!

If you have selected a roommate, you are able to pull your confirmed roommate into the room. You will only be able to pull the roommate in with you if they have confirmed the request. The roommate with the earlier start time can log on and pick for both students (even if it is on a different day).

## **MAKE SURE TO SUBMIT ROOM SELECTION!**